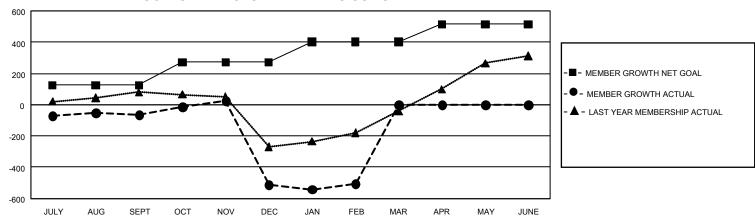

## GOALS AND ACTUAL MEMBERS CUMULATIVE

| DROPPED CLUBS: 14 |       | 184 CLUBS OF 359 ADDED 1<br>OR MORE NEW MEMBERS | GENDER DISTRIBUTION                 |                |  |
|-------------------|-------|-------------------------------------------------|-------------------------------------|----------------|--|
|                   |       |                                                 | MALE                                | 4,679 (46.16%) |  |
|                   |       |                                                 | FEMALE                              | 5,454 (53.80%) |  |
| DROPPED MEMBERS   |       |                                                 | NON BINARY                          | 0 (0.00%)      |  |
| DECEASED          | 37    |                                                 | PREFER NOT TO ANSWER                | 4 (0.04%)      |  |
| CLUB CANCELLED    | 401   |                                                 | TOTAL FAMILY UNIT MEMBERS 3,044     |                |  |
| OTHER             | 873   | CLICK HERE FOR                                  |                                     |                |  |
| TOTAL             | 1,311 | CUMULATIVE MEMBERSHIP  DATA                     | FAMILY MEMBERS PAYING HALF DUES 1,7 |                |  |