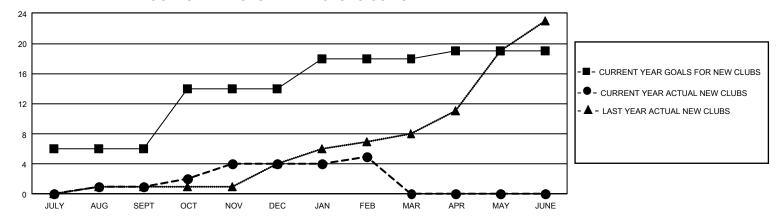

| 1             | JULY/AUG/SEP          | T 124                     | 302                     | 341                                                |
| OCT/NOV/DEC           | 24            | 3         | 10            | OCT/NOV/DEC           | 147                       | 304                     | 744                                                |
| JAN/FEB/MAR           | 12            | 1         | 3             | JAN/FEB/MAR           | 132                       | 337                     | 226                                                |
| APR/MAY/JUNE          | 3             | 0         | 0             | APR/MAY/JUNE          | 112                       | 0                       | 0                                                  |

## GOALS AND ACTUAL NEW CLUBS CUMULATIVE



## GOALS AND ACTUAL MEMBERS CUMULATIVE



| DROPPED CLUBS: 14 |       | 184 CLUBS OF 359 ADDED 1<br>OR MORE NEW MEMBERS | GENDER DISTRIBUTION                 |                |  |
|-------------------|-------|-------------------------------------------------|-------------------------------------|----------------|--|
|                   |       |                                                 | MALE                                | 4,679 (46.16%) |  |
|                   |       |                                                 | FEMALE                              | 5,454 (53.80%) |  |
| DROPPED MEMBERS   |       |                                                 | NON BINARY                          | 0 (0.00%)      |  |
| DECEASED          | 37    |